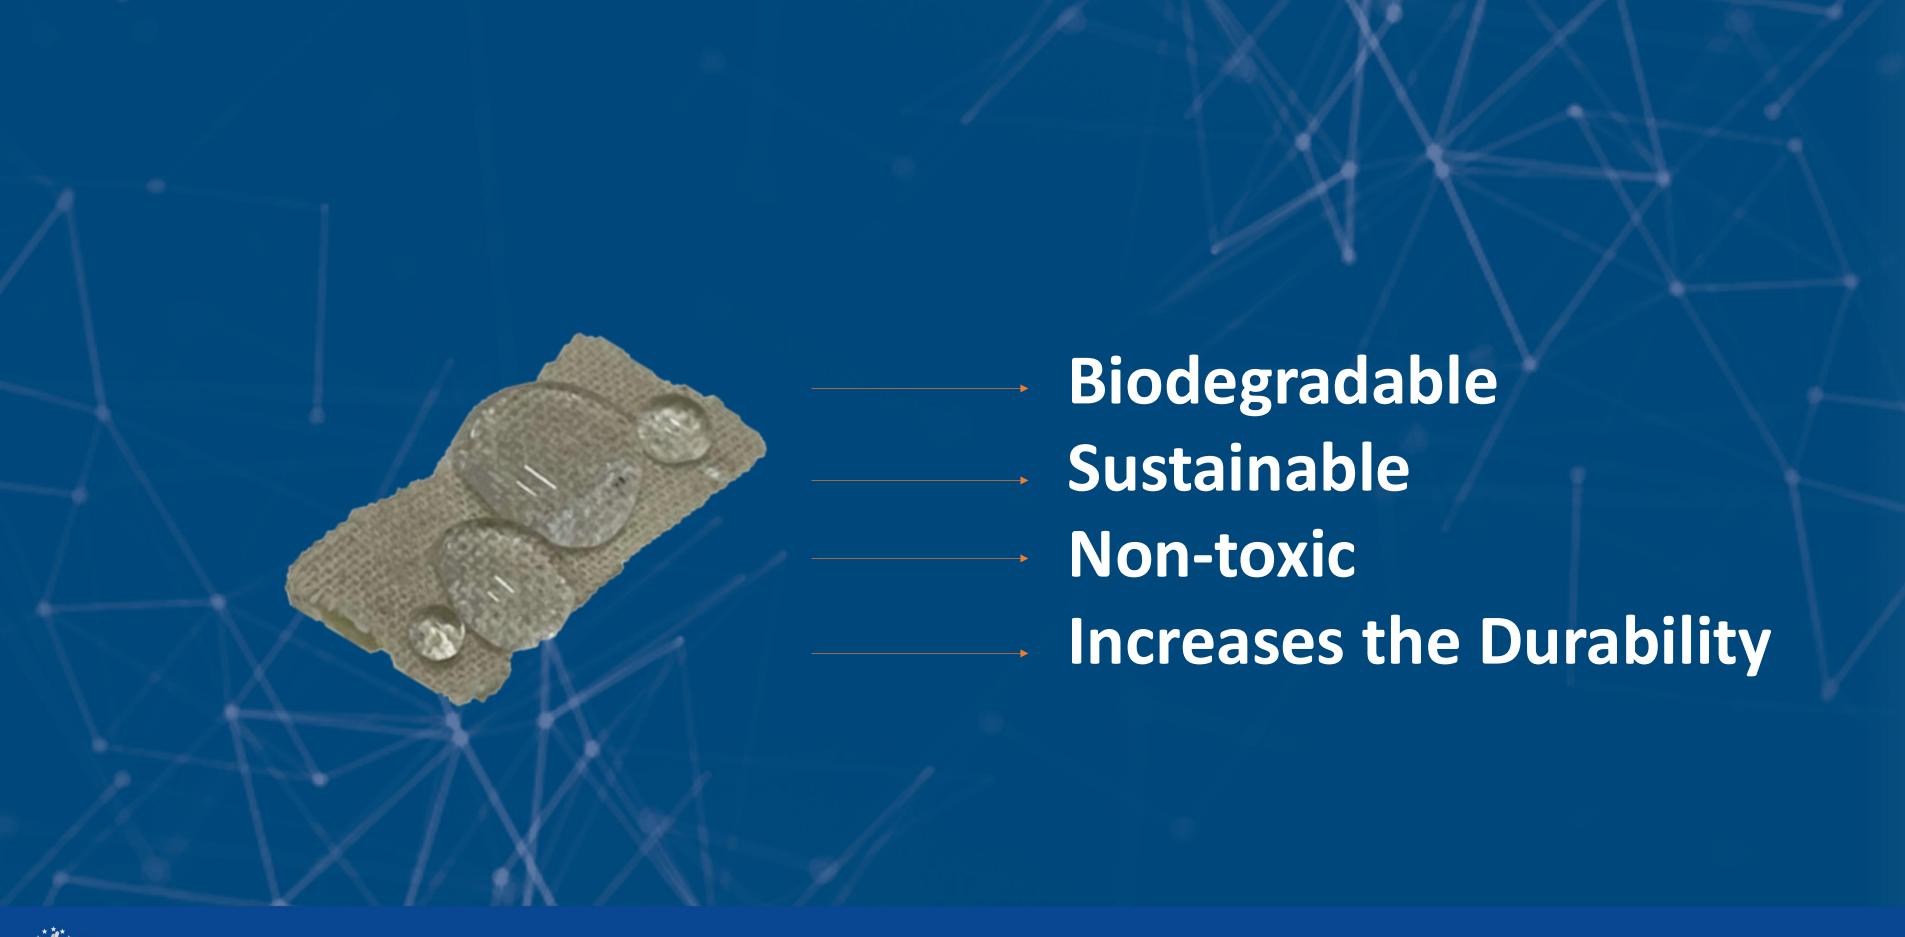

Waterproof Bioplastic made from Chitosan extracted from Shrimp Shell Waste

Chlorella as a low-carbon super ingredient

#### Our solution