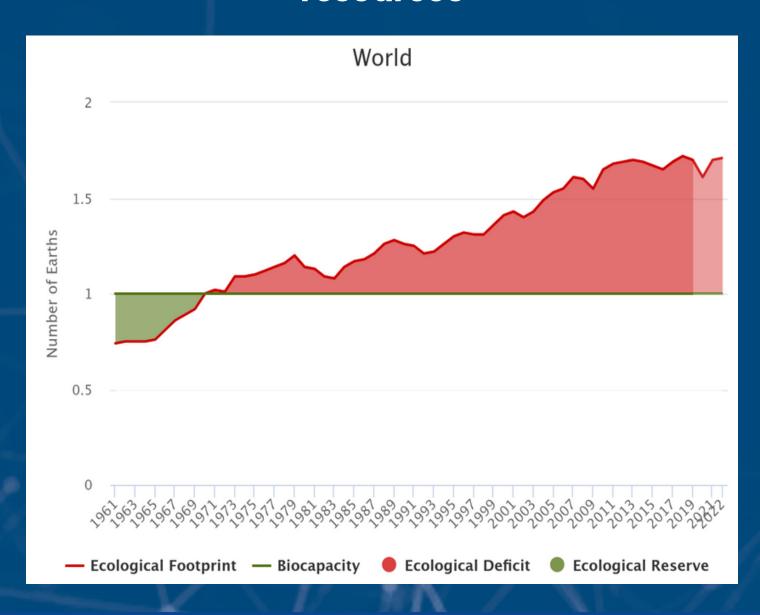

#### Problems

Overconsumption of Earth's resources

Waste of resources and destruction of the environment