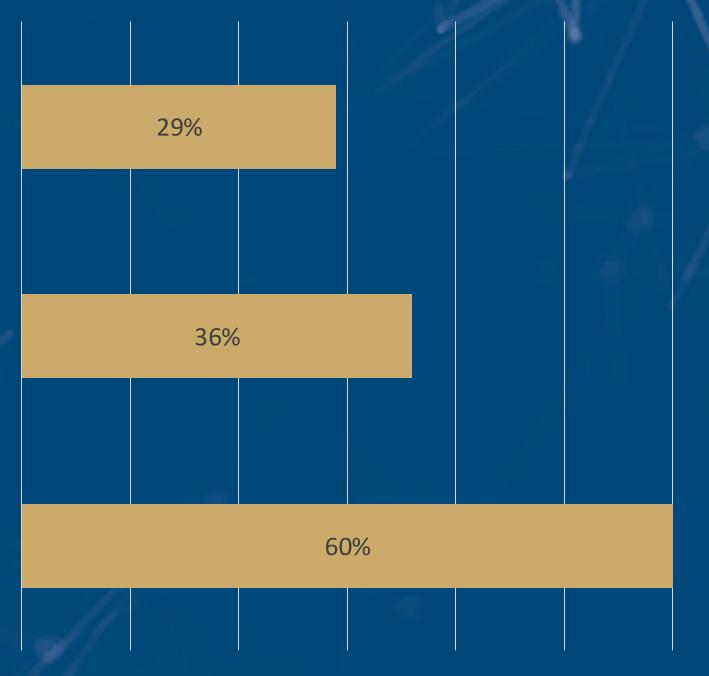

## Consumers' attitudes towards food in the EU-27

Food must be convenient and fast

I try to eat less meat

I actively try to eat healthy

https://www.statista.com/statistic s/1447744/attitudes-towards-

food-in-the-eu-27/